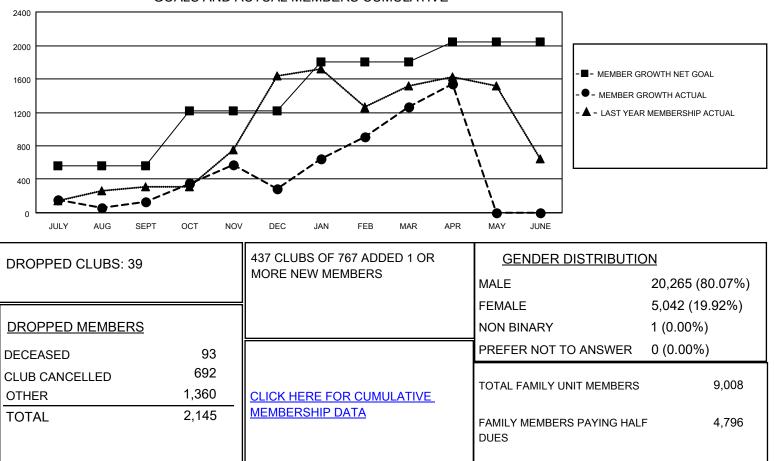

## GAT MONTHLY MEMBERSHIP PROGRESS REPORT

**Multiple District 318** 

Results as of: 4/30/2022

LOCATION: INDIA

| Clubs                 |               |           |               | Members               |                           |                         |                                                    |
|-----------------------|---------------|-----------|---------------|-----------------------|---------------------------|-------------------------|----------------------------------------------------|
| RESULTS FOR 2021-2022 |               |           |               | RESULTS FOR 2021-2022 |                           |                         |                                                    |
| QUARTER               | NEW CLUB GOAL | NEW CLUBS | DROPPED CLUBS | QUARTER               | MEMBER GROWTH NET<br>GOAL | MEMBER GROWTH<br>ACTUAL | DROPPED<br>MEMBERS ACTUAL<br>(including transfers) |
| JULY/AUG/SEPT         | 32            | 17        | 21            | JULY/AUG/SE           | PT 560                    | 864                     | 697                                                |
| OCT/NOV/DEC           | 25            | 21        | 13            | OCT/NOV/DEC           | c 655                     | 1,184                   | 973                                                |
| JAN/FEB/MAR           | 20            | 12        | 5             | JAN/FEB/MAR           | 590                       | 1,514                   | 384                                                |
| APR/MAY/JUNE          | 12            | 7         | 0             | APR/MAY/JUN           | IE 240                    | 400                     | 91                                                 |