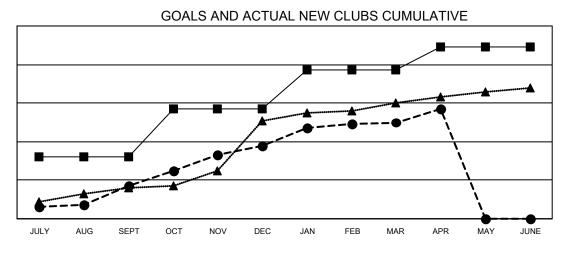

## GAT MONTHLY MEMBERSHIP PROGRESS REPORT

**Multiple District 318** 

Results as of: 4/30/2022

LOCATION: INDIA

| Clubs                 |               |           |               | Members               |                           |                         |                                                    |
|-----------------------|---------------|-----------|---------------|-----------------------|---------------------------|-------------------------|----------------------------------------------------|
| RESULTS FOR 2021-2022 |               |           |               | RESULTS FOR 2021-2022 |                           |                         |                                                    |
| QUARTER               | NEW CLUB GOAL | NEW CLUBS | DROPPED CLUBS | QUARTER               | MEMBER GROWTH NET<br>GOAL | MEMBER GROWTH<br>ACTUAL | DROPPED<br>MEMBERS ACTUAL<br>(including transfers) |
| JULY/AUG/SEPT         | 32            | 17        | 21            | JULY/AUG/SE           | PT 560                    | 864                     | 697                                                |
| OCT/NOV/DEC           | 25            | 21        | 13            | OCT/NOV/DEC           | c 655                     | 1,184                   | 973                                                |
| JAN/FEB/MAR           | 20            | 12        | 5             | JAN/FEB/MAR           | 590                       | 1,514                   | 384                                                |
| APR/MAY/JUNE          | 12            | 7         | 0             | APR/MAY/JUN           | IE 240                    | 400                     | 91                                                 |

- CURRENT YEAR ACTUAL NEW CLUBS

▲ - LAST YEAR ACTUAL NEW CLUBS

GOALS AND ACTUAL MEMBERS CUMULATIVE